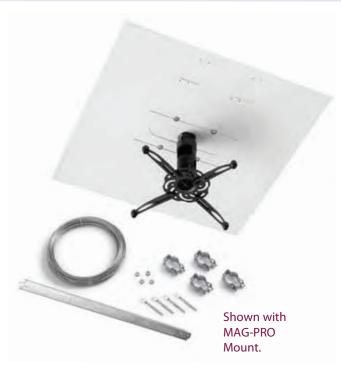

Model Max. Wt.

PP-FCMA 50 lbs. (23 kgs.)

Also available as a kit with our universal projector mounts.

Dimensions are in inches and millimeters [mm]. Drawings are subject to change without notice.